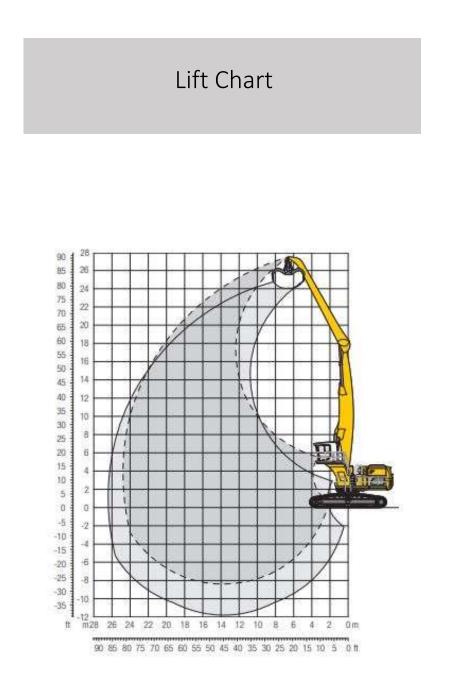

## Performance

| Wheelbase               | 7.20 m         |
|-------------------------|----------------|
| Industrial – Type       |                |
| Angled Mono Boom        | 15 m           |
| Industrial - Type stick | 12 m           |
| Maximum Reach           | 25 m           |
| Maximum Heap Height     | 22.5 m         |
| Maximum Load            | 7 ton          |
| Operating Weight        | 135 ton        |
| Engine Output           | 400 kW / 540hp |
|                         |                |